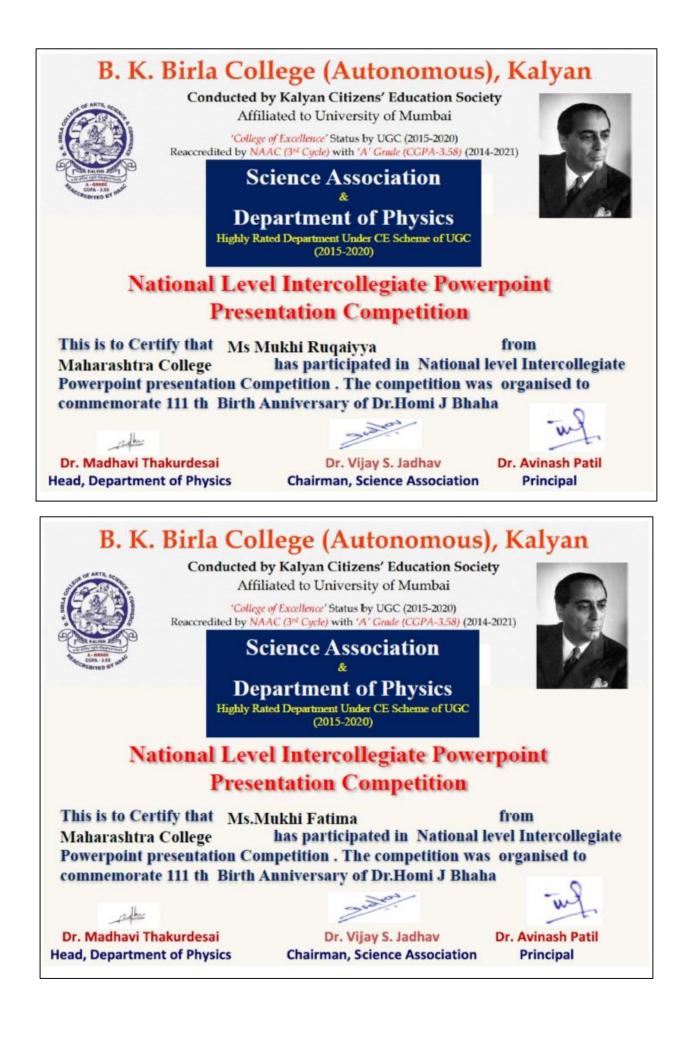

umbai, Re-Accredited by NAAC with 'A' Grade, ISO 9001:2015 Certified from Bureau of Indian Standards (BIS), Funded Under Star College Scheme of DBT, Ministry of Science & Technology, Supported Under RUSA 2.0. Recipient Of FIST 'O' Level Grant from DST, Govt. Of India, Winner of BEQET Award)

## **CERTIFICATE OF APPRECIATION**

This is to certify that

### Bankar anam umar

Mumbai of Maharashtra college of arts science and commerce

has successfully completed Online General Awareness Quiz on "**Urdu Literature**" jointly organized by the Departments of Urdu and Islamic Studies of G. M. Momin Women's College, Bhiwandi, Maharashtra, India from 26th February to 28th February 2021 with 92 / 100

Dr. Nooruddin Shaikh Coordinator

Mr. Amir Hamza Baig

Convener

**Dr. Naheed Azam** I/C Principal



| SWARSIN<br>STARTUP&INNO<br>UNIVERS      | SHA<br>has acti                                                           | This is to cer<br>JIKH AYESHA MUS<br>wely participated in an only<br>"SCIENCE QUIZ FOR E<br>with passing 75% of<br>Organize | SHARRAF NAWAZ<br>line quiz competition entitled<br>BRAINSTORMERS"<br>n 14 July, 2021 | SCIENCE COLLEGE                                              |
|-----------------------------------------|---------------------------------------------------------------------------|-----------------------------------------------------------------------------------------------------------------------------|--------------------------------------------------------------------------------------|--------------------------------------------------------------|
|