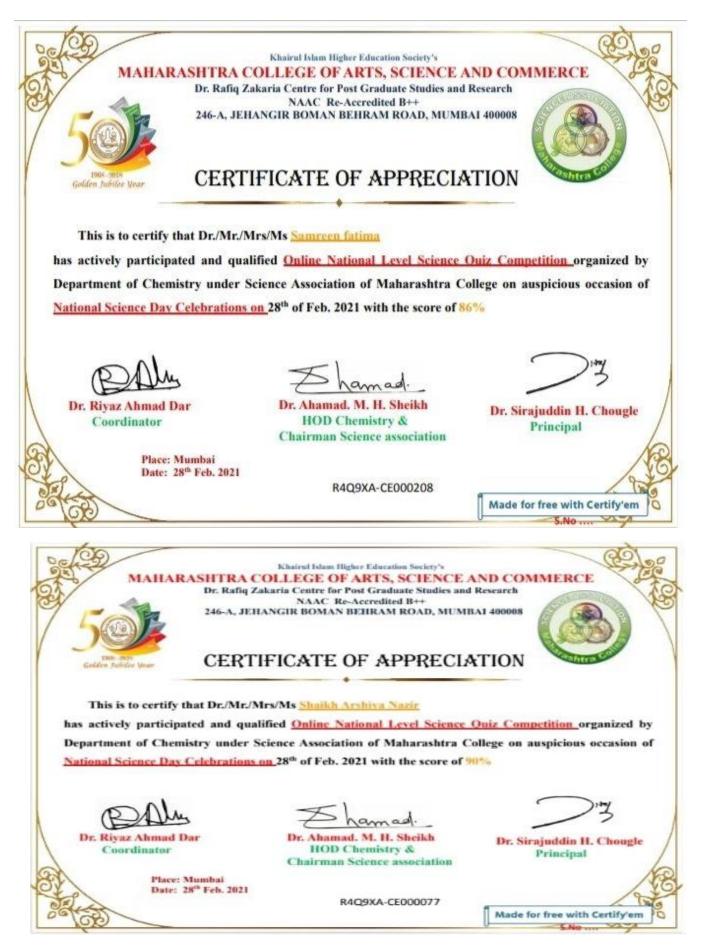

# Khairul Islam Higher Education Society's MAHARASHTRA COLLEGE OF ARTS SCIENCE AND COMMERCE Dr.Rafiq Zakaria Centre for Post Graduate Studies and Research

Affiliated to Mumbai University NAAC Re-Accredited B++

246-A, JEHANGIR BOMAN BEHRAM ROAD, MUMBAI 400008

### **CERTIFICATE OF PARTICIPATION**

This is to certify that Dr./Ms. /Mr. <u>Shaikh Ayesha Musharraf Nawaz</u> has attended a one Day National Level Webinar on **"Corona Pandemic Issues & Challenges related to immunity: lesson from Quran"** held on 18<sup>th</sup> June 2020 organised by Department of Commerce, Economics, BMS, B.Sc. IT and C.S in collaboration with IQAC of Maharashtra College of Arts, Science and Commerce.

onvenor Dr. Mazhar Thakur

Maharashtra College

Principal Dr. Sirajuddin Chougle Maharashtra College













Khairul Islam Higher Education Society's MAHARASHTRA COLLEGE OF ARTS SCIENCE AND COMMERCE Dr. RAFIQ ZAKARIA CENTRE OF POST GRADUATE STUDIES AND RESEARCH Affiliated to University of Mumbai & Re-accredited by NAAC with B++ Grade

#### This is to certify that Sumaiya Tapadar

has successfully participated in National Level Online Quiz on 'Gender Equality' jointly organised by "Women Development Cell " and " Internal Complaints Committee " on 26<sup>th</sup> January 2021

This certificate is issued as per passing Criteria.

Prof. Parveen Khan Convenor, Women Development Cell

Dr. Julekha Shaikh Presiding Officer, Internal Complaints Committee

Dr. Sirajuddin Chougle Principal



Khairul Islam Higher Education Society's MAHARASHTRA COLLEGE OF ARTS SCIENCE AND COMMERCE Dr. RAFIQ ZAKARIA CENT