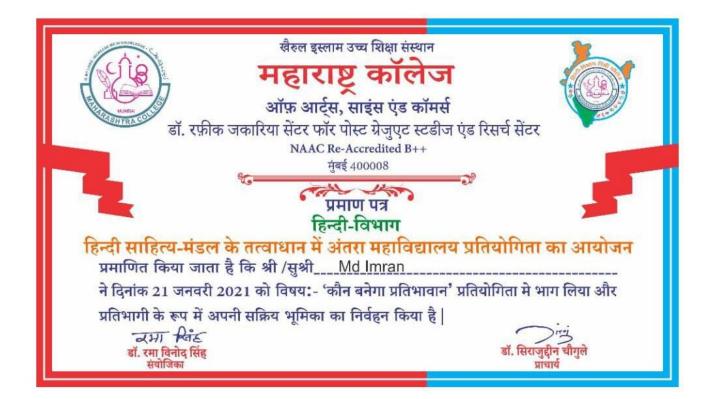

#### Khairul Islam Higher Education Society's MAHARASHTRA COLLEGE OF ARTS SCIENCE AND COMMERCE Dr.Rafiq Zakaria Centre for Post Graduate Studies and Research

Affiliated to Mumbai University NAAC Re-Accredited B++

246-A, JEHANGIR BOMAN BEHRAM ROAD, MUMBAI 400008

### **CERTIFICATE OF PARTICIPATION**

This is to certify that Dr./Ms. /Mr. <u>Shaikh Ayesha Musharraf Nawaz</u> has attended a one Day National Level Webinar on **"Corona Pandemic Issues & Challenges related to immunity: lesson from Quran"** held on 18<sup>th</sup> June 2020 organised by Department of Commerce, Economics, BMS, B.Sc. IT and C.S in collaboration with IQAC of Maharashtra College of Arts, Science and Commerce.

onvenor Dr. Mazhar Thakur

Maharashtra College

Principal Dr. Sirajuddin Chougle Maharashtra College













Khairul Islam Higher Education Society's MAHARASHTRA COLLEGE OF ARTS SCIENCE AND COMMERCE Dr. RAFIQ ZAKARIA CENTRE OF POST GRADUATE STUDIES AND RESEARCH Affiliated to University of Mumbai & Re-accredited by NAAC with B++ Grade

#### This is to certify that Sumaiya Tapadar

has successfully participated in National Level Online Quiz on 'Gender Equality' jointly organised by "Women Development Cell " and " Internal Complaints Committee " on 26<sup>th</sup> January 2021

This certificate is issued as per passing Criteria.

Prof. Parveen Khan Convenor, Women Development Cell

Dr. Julekha Shaikh Presiding Officer, Internal Complaints Committee

Dr. Sirajuddin Chougle Principal



Khairul Islam Higher Education Society's MAHARASHTRA COLLEGE OF ARTS SCIENCE AND COMMERCE Dr. RAFIQ ZAKARIA