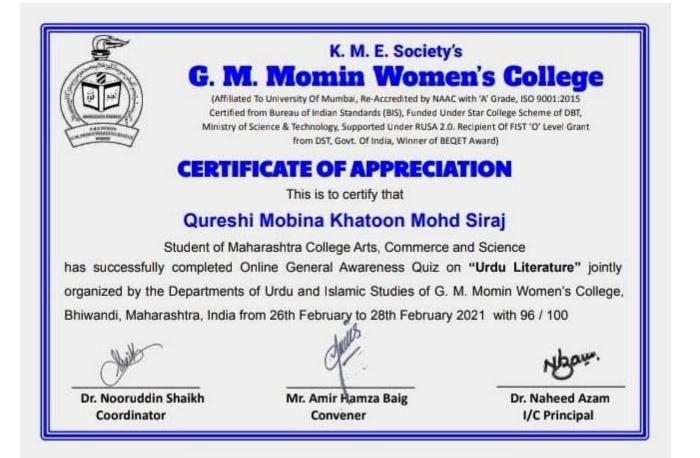

# PARVAAZ-2017-18

#### Number of Particpants

| SR.NO | DATE       | EVENT                            | Participants |   |
|-------|------------|----------------------------------|--------------|---|
| 1     | 16/12/2017 | BOX CRICKET                      | 64           |   |
| 2     | 16/12/2017 | Bait-Baazi                       | 35           |   |
| 3     | 16/12/2017 | Urdu Elocution                   | 20           |   |
| 4     | 16/12/2017 | Mehendi                          | 100          |   |
| 5     | 16/12/2017 | Hindi Essay Writing              | 15           |   |
| 6     | 16/12/2017 | Shell Kalakari                   | 30           |   |
| 7     | 18/12/2017 | Ring Football                    | 48           | _ |
| 8     | 18/12/2017 | Urdu Debate                      | 16           |   |
| 9     | 18/12/2017 | Adbi Drama                       | 16           |   |
| 10    | 18/12/2017 | Physics PPT Presentation         | 15           |   |
| 11    | 18/12/2017 | Bridal Make up Cum Get up        | 60           |   |
| 12    | 18/12/2017 | Bio Rangoli and Bio Jewellery    | 35           |   |
| 13    | 18/12/2017 | Act for Ad                       | 25           |   |
| 14    | 18/12/2017 | Pencil Sketching and Photography | 24           |   |
| 15    | 19/12/2017 | Home Sweet Home Model Making     | 25           |   |
| 16    | 19/12/2017 | Quiz                             | 50           |   |
| 17    | 19/12/2017 | FUN-N-FAIR                       | 100          |   |