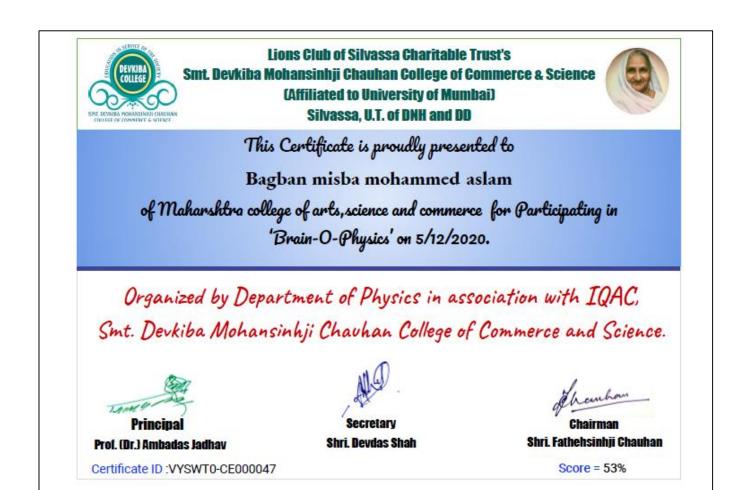

d by **Department of Lifelong Learning and Extension unit** of K J Somaiya College of Science & Commerce, Mumbai-77 on the occasion of "**151st Birth Anniversary of Mahatma** 

Gandhi" on 02-10-2020.



Dr. Amol Pawar Convenor-D.L.L.E.

Dr. Pradnya Prabhu Principal



Kelkar Education Trust's Vinayak Ganesh Vaze College of Arts, Science and Commerce, Mulund (East), Mumbai – 400081 (Autonomous) Re- Accredited (4<sup>th</sup> Cycle ) by NAAC with " A " Grade

## **CERTIFICATE**

This is to certify that JUNAID MOHAMMED HANIF MOGRADIA from MAHARASHTRA COLLEGE OF ARTS, SCIENCE AND COMMERCE has performed excellent in National Online Quiz on "Basics of Physics" Organised by Department of Physics, V. G. Vaze College of Arts, Science and Commerce, Mulund held on 27 - 28<sup>th</sup> June, 2020.











| -                     |                         | ducation Society's           | (F)                                                                                                                                                                                                                                                                                                                                                                                                                                                                                                                                                                                                                                                                                                 |
|-----------------------|------