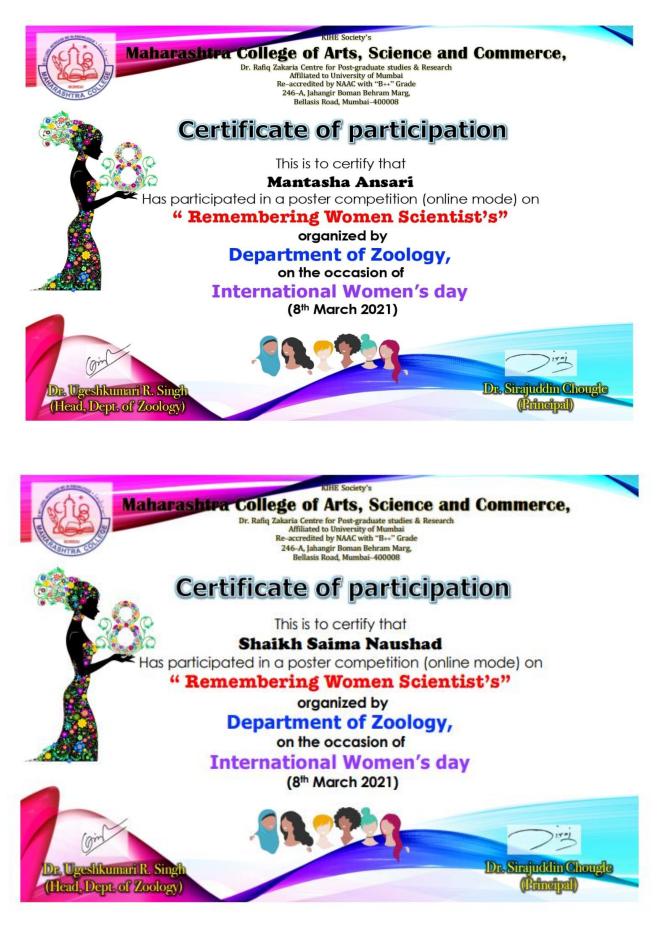

### Khairul Islam Higher Education Society's MAHARASHTRA COLLEGE OF ARTS SCIENCE AND COMMERCE Dr.Rafiq Zakaria Centre for Post Graduate Studies and Research

Affiliated to Mumbai University NAAC Re-Accredited B++

246-A, JEHANGIR BOMAN BEHRAM ROAD, MUMBAI 400008

### **CERTIFICATE OF PARTICIPATION**

This is to certify that Dr./Ms. /Mr. <u>Shaikh Ayesha Musharraf Nawaz</u> has attended a one Day National Level Webinar on **"Corona Pandemic Issues & Challenges related to immunity: lesson from Quran"** held on 18<sup>th</sup> June 2020 organised by Department of Commerce, Economics, BMS, B.Sc. IT and C.S in collaboration with IQAC of Maharashtra College of Arts, Science and Commerce.

onvenor Dr. Mazhar Thakur

Maharashtra College

Principal Dr. Sirajuddin Chougle Maharashtra College













Khairul Islam Higher Education Society's MAHARASHTRA COLLEGE OF ARTS SCIENCE AND COMMERCE Dr. RAFIQ ZAKARIA CENTRE OF POST GRADUATE STUDIES AND RESEARCH Affiliated to University of Mumbai & Re-accredited by NAAC with B++ Grade

#### This is to certify that Sumaiya Tapadar

has successfully participated in National Level Online Quiz on 'Gender Equality' jointly organised by "Women Development Cell " and " Internal Complaints Committee " on 26<sup>th</sup> January 2021

This certificate is issued as per passing Criteria.

Prof. Parveen Khan Convenor, Women Development Cell

Dr. Julekha Shaikh Presiding Officer, Internal Complaints Committee

Dr. Sirajuddin Chougle Principal



Khairul Islam Higher Education Society's MAHARASHTRA COLLEGE OF ARTS SCIENCE AND COMMERCE Dr. RAFIQ ZAKARIA CE