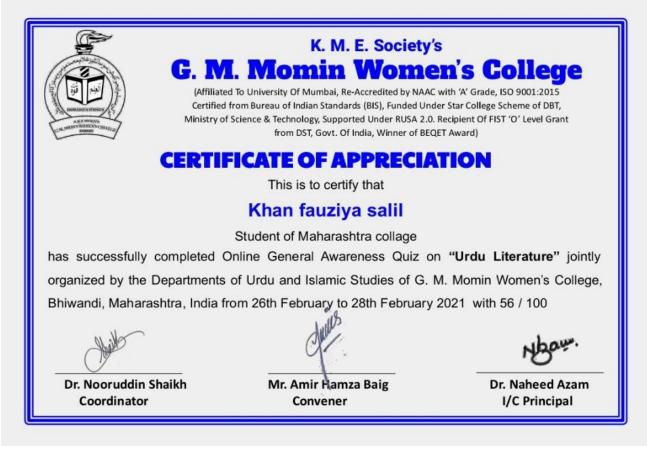

# PARVAAZ-2017-18

#### Number of Particpants

| SR.NO | DATE       | EVENT                            | Participants |   |
|-------|------------|----------------------------------|--------------|---|
| 1     | 16/12/2017 | BOX CRICKET                      | 64           |   |
| 2     | 16/12/2017 | Bait-Baazi                       | 35           |   |
| 3     | 16/12/2017 | Urdu Elocution                   | 20           |   |
| 4     | 16/12/2017 | Mehendi                          | 100          |   |
| 5     | 16/12/2017 | Hindi Essay Writing              | 15           |   |
| 6     | 16/12/2017 | Shell Kalakari                   | 30           |   |
| 7     | 18/12/2017 | Ring Football                    | 48           | _ |
| 8     | 18/12/2017 | Urdu Debate                      | 16           |   |
| 9     | 18/12/2017 | Adbi Drama                       | 16           |   |
| 10    | 18/12/2017 | Physics PPT Presentation         | 15           |   |
| 11    | 18/12/2017 | Bridal Make up Cum Get up        | 60           |   |
| 12    | 18/12/2017 | Bio Rangoli and Bio Jewellery    | 35           |   |
| 13    | 18/12/2017 | Act for Ad                       | 25           |   |
| 14    | 18/12/2017 | Pencil Sketching and Photography | 24           |   |
| 15    | 19/12/2017 | Home Sweet Home Model Making     | 25           |   |
| 16    | 19/12/2017 | Quiz                             | 50           |   |
| 17    | 19/12/2017 | FUN-N-FAIR                       | 100          |   |