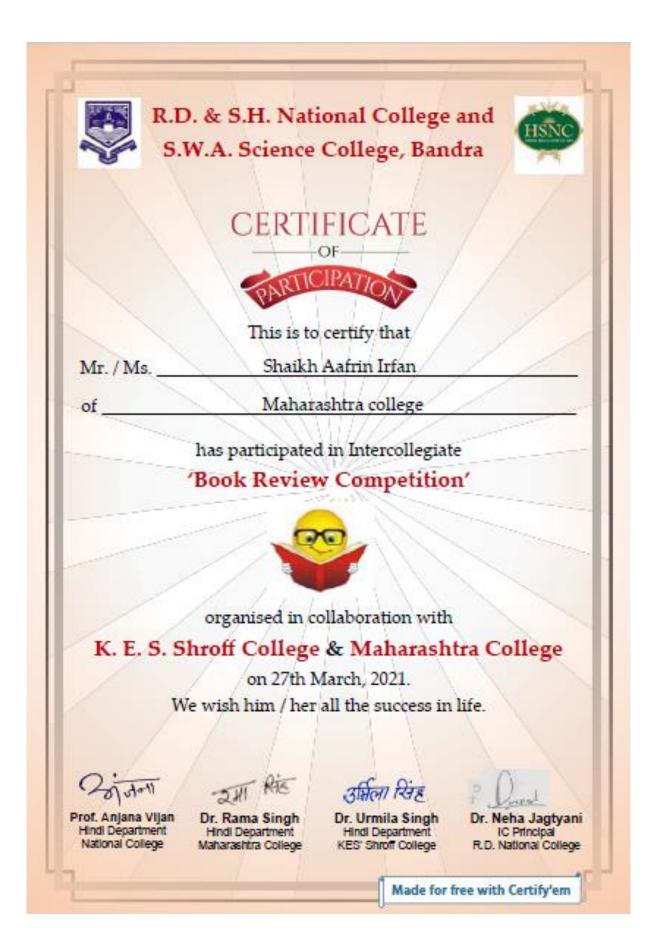

|
| rof. Anjana Vijan     |                         | Dr. Urmila Singh             | Dr. Lily Bhushan                                                                                                                                                                                                                                                                                                                                                                                                                                                                                                                                                                                                                                                                                    |







#### Khairul Islam Higher Education Society's MAHARASHTRA COLLEGE OF ARTS SCIENCE AND COMMERCE Dr.Rafiq Zakaria Centre for Post Graduate Studies and Research

Affiliated to Mumbai University NAAC Re-Accredited B++

246-A, JEHANGIR BOMAN BEHRAM ROAD, MUMBAI 400008

### **CERTIFICATE OF PARTICIPATION**

This is to certify that Dr./Ms. /Mr. <u>Shaikh Ayesha Musharraf Nawaz</u> has attended a one Day National Level Webinar on **"Corona Pandemic Issues & Challenges related to immunity: lesson from Quran"** held on 18<sup>th</sup> June 2020 organised by Department of Commerce, Economics, BMS, B.Sc. IT and C.S in collaboration with IQAC of Maharashtra College of Arts, Science and Commerce.

onvenor Dr. Mazhar Thakur

Maharashtra College

Principal Dr. Sirajuddin Chougle Maharashtra College