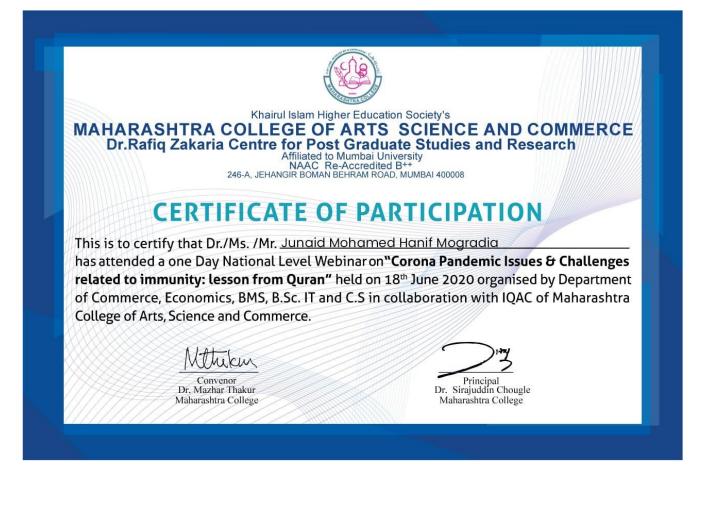

#### Khairul Islam Higher Education Society's MAHARASHTRA COLLEGE OF ARTS SCIENCE AND COMMERCE Dr.Rafiq Zakaria Centre for Post Graduate Studies and Research

Affiliated to Mumbai University NAAC Re-Accredited B++

246-A, JEHANGIR BOMAN BEHRAM ROAD, MUMBAI 400008

### **CERTIFICATE OF PARTICIPATION**

This is to certify that Dr./Ms. /Mr. <u>Shaikh Ayesha Musharraf Nawaz</u> has attended a one Day National Level Webinar on **"Corona Pandemic Issues & Challenges related to immunity: lesson from Quran"** held on 18<sup>th</sup> June 2020 organised by Department of Commerce, Economics, BMS, B.Sc. IT and C.S in collaboration with IQAC of Maharashtra College of Arts, Science and Commerce.

onvenor Dr. Mazhar Thakur

Maharashtra College

Principal Dr. Sirajuddin Chougle Maharashtra College













Khairul Islam Higher Education Society's MAHARASHTRA COLLEGE OF ARTS SCIENCE AND COMMERCE Dr. RAFIQ ZAKARIA CENTRE OF POST GRADUATE STUDIES AND RESEARCH Affiliated to University of Mumbai & Re-accredited by NAAC with B++ Grade

#### This is to certify that Sumaiya Tapadar

has successfully participated in National Level Online Quiz on 'Gender Equality' jointly organised by "Women Development Cell " and " Internal Complaints Committee " on 26<sup>th</sup> January 2021

This certificate is issued as per passing Criteria.

Prof. Parveen Khan Convenor, Women Development Cell

Dr. Julekha Shaikh Presiding Officer, Internal Complaints Committee

Dr. Sirajuddin Chougle Principal



Khairul Islam Higher Education Society's MAHARASHTRA COLLEGE OF ARTS SCIENCE AND COMMERCE Dr. RAFIQ ZAKA