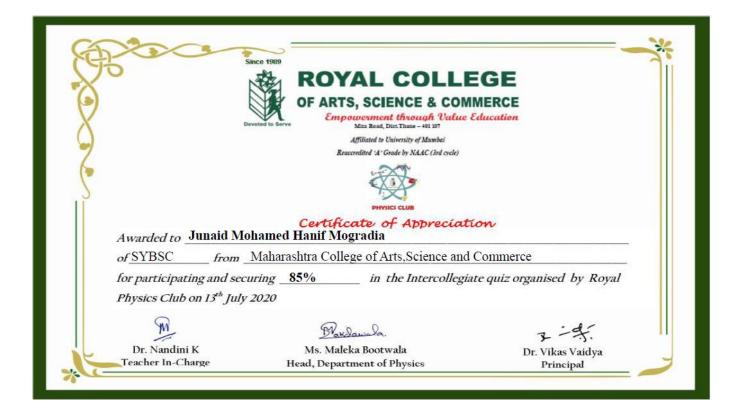

| Pardawala.                                                                                                                                                                                          | 2-9:                       |
| Dr. Nandini K                         | Ms. Maleka Bootwala                                                                                                                                                                                 | Dr. Vikas Vaidya           |
| Teacher In-Charge                     | Head, Department of Physics                                                                                                                                                                         | Principal                  |





### Certificate of Merit

This is to certify that

### Bagban misba mohammed aslam

of **Maharashtra college of arts, science and commerce** has successfully cleared an **Online Quiz** conducted by **Department of Lifelong Learning and Extension unit** of K J Somaiya College of Science & Commerce, Mumbai-77 on the occasion of "**151st Birth Anniversary of Mahatma** 

Gandhi" on 02-10-2020.



Dr. Amol Pawar Convenor-D.L.L.E.

Dr. Pradnya Prabhu Principal



Kelkar Education Trust's Vinayak Ganesh Vaze College of Arts, Science and Commerce, Mulund (East), Mumbai – 400081 (Autonomous) Re- Accredited (4<sup>th</sup> Cycle ) by NAAC with " A " Grade

## **CERTIFICATE**

This is to certify that JUNAID MOHAMMED HANIF MOGRADIA from MAHARASHTRA COLLEGE OF ARTS, SCIENCE AND COMMERCE has perform