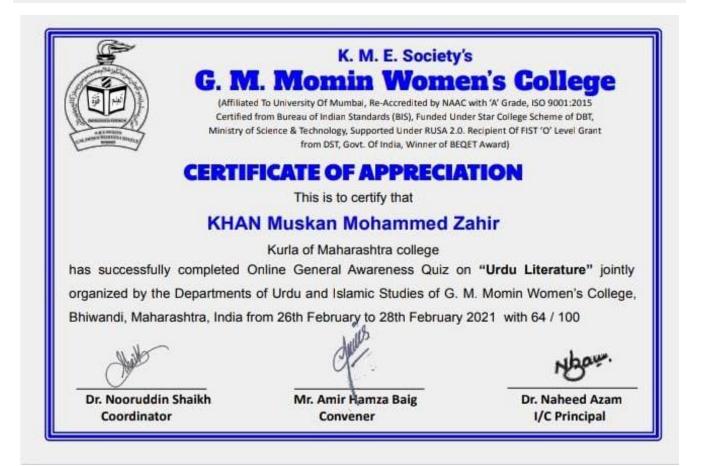

# PARVAAZ-2017-18

#### Number of Particpants

| SR.NO | DATE       | EVENT                            | Participants |   |
|-------|------------|----------------------------------|--------------|---|
| 1     | 16/12/2017 | BOX CRICKET                      | 64           |   |
| 2     | 16/12/2017 | Bait-Baazi                       | 35           |   |
| 3     | 16/12/2017 | Urdu Elocution                   | 20           |   |
| 4     | 16/12/2017 | Mehendi                          | 100          |   |
| 5     | 16/12/2017 | Hindi Essay Writing              | 15           |   |
| 6     | 16/12/2017 | Shell Kalakari                   | 30           |   |
| 7     | 18/12/2017 | Ring Football                    | 48           | _ |
| 8     | 18/12/2017 | Urdu Debate                      | 16           |   |
| 9     | 18/12/2017 | Adbi Drama                       | 16           |   |
| 10    | 18/12/2017 | Physics PPT Presentation         | 15           |   |
| 11    | 18/12/2017 | Bridal Make up Cum Get up        | 60           |   |
| 12    | 18/12/2017 | Bio Rangoli and Bio Jewellery    | 35           |   |
| 13    | 18/12/2017 | Act for Ad                       | 25           |   |
| 14    | 18/12/2017 | Pencil Sketching and Photography | 24           |   |
| 15    | 19/12/2017 | Home Sweet Home Model Making     | 25           |   |
| 16    | 19/12/2017 | Quiz                             | 50           |   |
| 17    | 19/12/2017 | FUN-N-FAIR                       | 100          |   |