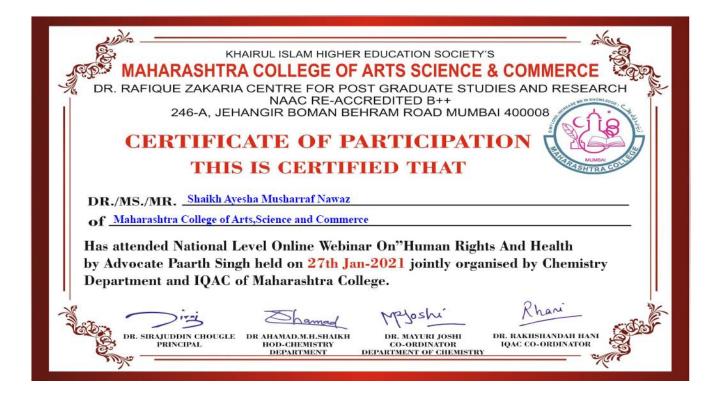

#### Khairul Islam Higher Education Society's MAHARASHTRA COLLEGE OF ARTS SCIENCE AND COMMERCE Dr.Rafiq Zakaria Centre for Post Graduate Studies and Research

Affiliated to Mumbai University NAAC Re-Accredited B++

246-A, JEHANGIR BOMAN BEHRAM ROAD, MUMBAI 400008

### **CERTIFICATE OF PARTICIPATION**

This is to certify that Dr./Ms. /Mr. <u>Shaikh Ayesha Musharraf Nawaz</u> has attended a one Day National Level Webinar on **"Corona Pandemic Issues & Challenges related to immunity: lesson from Quran"** held on 18<sup>th</sup> June 2020 organised by Department of Commerce, Economics, BMS, B.Sc. IT and C.S in collaboration with IQAC of Maharashtra College of Arts, Science and Commerce.

onvenor Dr. Mazhar Thakur

Maharashtra College

Principal Dr. Sirajuddin Chougle Maharashtra College













Khairul Islam Higher Education Society's MAHARASHTRA COLLEGE OF ARTS SCIENCE AND COMMERCE Dr. RAFIQ ZAKARIA CENTRE OF POST GRADUATE STUDIES AND RESEARCH Affiliated to University of Mumbai & Re-accredited by NAAC with B++ Grade

#### This is to certify that Sumaiya Tapadar

has successfully participated in National Level Online Quiz on 'Gender Equality' jointly organised by "Women Development Cell " and " Internal Complaints Committee " on 26<sup>th</sup> January 2021

This certificate is issued as per passing Criteria.

Prof. Parveen Khan Convenor, Women Development Cell

Dr. Julekha Shaikh Presiding Officer, Internal Complaints Committee

Dr. Sirajuddin Chougle Principal



Khairul Islam Higher Education Society's MAHARASHTRA COLLEGE OF ARTS SCIENCE AND COMMERCE Dr. RAFIQ ZAKARI