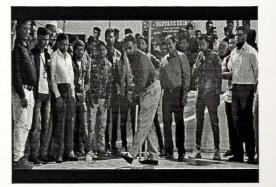

## REPORT

The First Event of PARVAAZ 2019 was Box Cricket conducted on 17/12/2019 in College Hall,8 teams participated in the Event, one team comprised of 8 Players .The Event started at 9.30 a.m. and matches continued upto 4.30 a.m. The Medals and Trophies were given to Winning and Runner up team by Principal and Chairman, Students Forum.