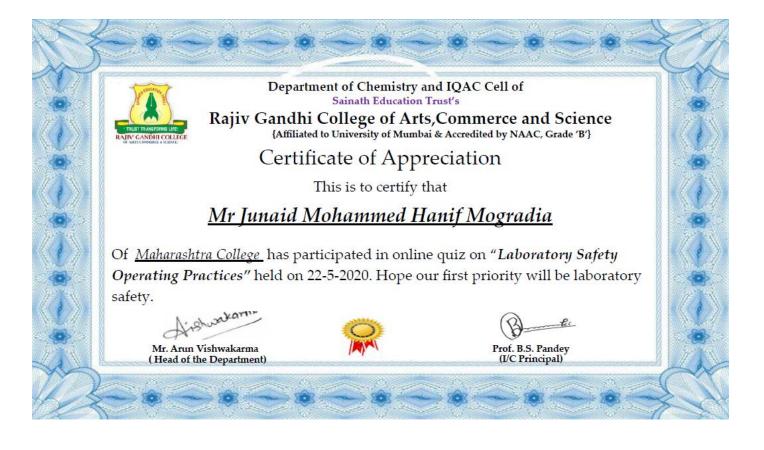

|
|                                         | OF AND S COMPENDE & SCRIME                                                | Sainath Edu                                                                                                                 | tify that                                                                            | Science<br>Ide 'B'}                                          |
| ~~~~~~~~~~~~~~~~~~~~~~~~~~~~~~~~~~~~~~~ | Of <u>Maharashtra colleg</u>                                              | e of Arts .Science and Co<br>y Operating Practices<br>atory safety.                                                         | o <u>mmerce</u> has participated i<br>" held on 23-5-2020. Hope<br>(J/C Principal)   | e our first                                                  |



Chikitsak Samuha's Sir Sitaram and Lady Shantabai Patkar College of Arts and Science and V. P. Varde College of Commerce and Economics AN AUTONOMOUS COLLEGE, UNIVERSITY OF MUMBAI



DEPARTMENT OF PHYSICS

# Certificate of Participation

This is to certify that Dr./Mr./Ms. Junaid Mohamed Hanif Mogradia has participated in RUSA sponsored National Webinar conducted by Patkar - Varde College on the topic " EXPLORING WORLD OF NUCLEI " , organized by Department of Physics in Association with IQAC, on July 10, 2020.

Airelle Stie

Dr. G. S. SHETTY H.O.D. DEPARTMENT OF PHYSICS

Hawf

Dr. R. S. YAMGAR IQAC coordinator

Dr. S.B. SAWANT PRINCIPAL

| No.                                   | Avverted to Serve<br>Avverted to Serve<br>ROYAL COLLE<br>OF ARTS, SCIENCE & COM<br><i>Empowerment through Value