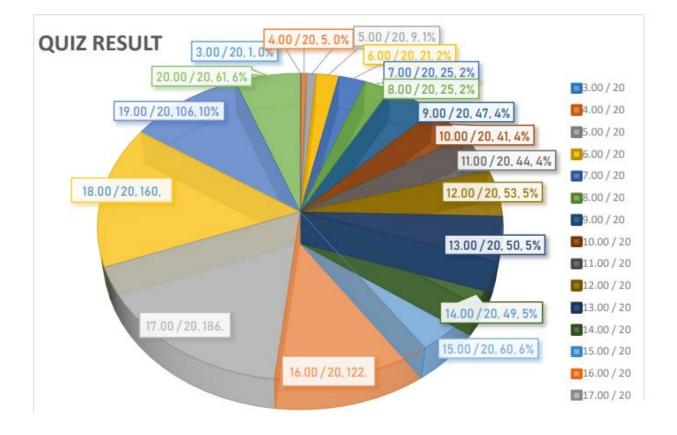

## REPORT

The First Event of PARVAAZ 2019 was Box Cricket conducted on 17/12/2019 in College Hall,8 teams participated in the Event, one team comprised of 8 Players .The Event started at 9.30 a.m. and matches continued upto 4.30 a.m. The Medals and Trophies were given to Winning and Runner up team by Principal and Chairman, Students Forum.