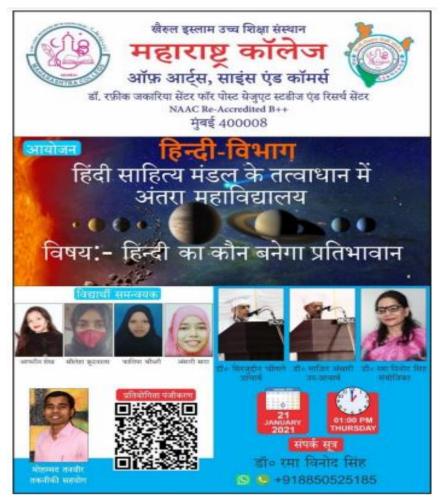

| Female = 15 | Total = 50 |
| beneficiaries                 |                                                                                                                                                                                                                                                                                                                                                                                                                                                                                                                                                     |             |            |



| POSTER COMPETITION ON REMEMBERING WOMEN'S SCIENTISTS |
|------------------------------------------------------|
|------------------------------------------------------|

| Name of the activity                     | Poster Competition on remembering women's scientists