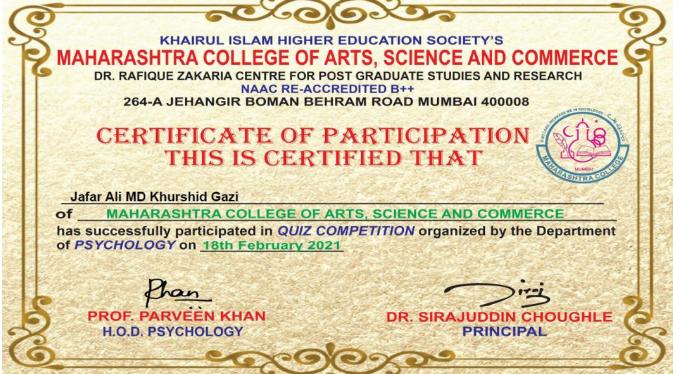

Dr. Julekha Shaikh Presiding Officer, Internal Complaints Committee

Dr. Sirajuddin Chougle Principal



Khairul Islam Higher Education Society's MAHARASHTRA COLLEGE OF ARTS SCIENCE AND COMMERCE Dr. RAFIQ ZAKARIA CENTRE OF POST GRADUATE STUDIES AND RESEARCH Affiliated to University of Mumbai & Re-accredited by NAAC with B++ Grade

### This is to certify that Reean Bibi Fatma Mohd Aslam

has successfully participated in National Level Online Quiz on 'Gender Equality' jointly organised by "Women Development Cell " and "Internal Complaints Committee " on 26<sup>th</sup> January 2021

This certificate is issued as per passing Criteria.

Prof. Parveen Khan Convenor, Women Development Cell

Dr. Julekha Shaikh Presiding Officer, Internal Complaints Committee

Dr. Sirajuddin Chougle Principal





# WINNERS LIST PARVAAZ-2021

| DATE       | EVENT                                                 | participan                      | winner                                                                                                                                                                                    |
|------------|-------------------------------------------------------|---------------------------------|-------------------------------------------------------------------------------------------------------------------------------------------------------------------------------------------|
| 20/12/2021 | Lecture on Business Ethics                            | Total 55                        |