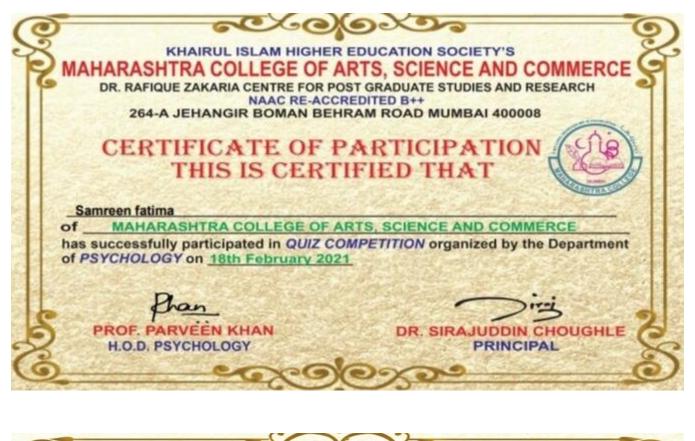

l

Dr. Julekha Shaikh Presiding Officer, Internal Complaints Committee

Dr. Sirajuddin Chougle Principal



Khairul Islam Higher Education Society's MAHARASHTRA COLLEGE OF ARTS SCIENCE AND COMMERCE Dr. RAFIQ ZAKARIA CENTRE OF POST GRADUATE STUDIES AND RESEARCH Affiliated to University of Mumbai & Re-accredited by NAAC with B++ Grade

### This is to certify that Reean Bibi Fatma Mohd Aslam

has successfully participated in National Level Online Quiz on 'Gender Equality' jointly organised by "Women Development Cell " and "Internal Complaints Committee " on 26<sup>th</sup> January 2021

This certificate is issued as per passing Criteria.

Prof. Parveen Khan Convenor, Women Development Cell

Dr. Julekha Shaikh Presiding Officer, Internal Complaints Committee

Dr. Sirajuddin Chougle Principal





# WINNERS LIST PARVAAZ-2021

| DATE       | EVENT                                                 | participan                      | winner                                                                                                                                                                                    |
|------------|-------------------------------------------------------|---------------------------------|-------------------------------------------------------------------------------------------------------------------------------------------------------------------------------------------|
| 20/12/2021 | Lecture on Business Ethics                            | Total 55                        |